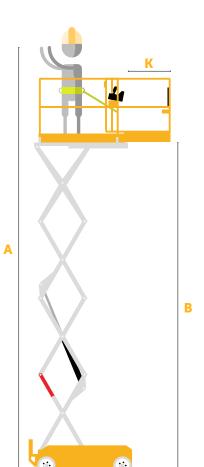

#### **PRO SERIES**

SELF-PROPELLED MOBILE ELEVATED WORK PLATFORM

| SPE                                                            | CIFICATIONS                                                                                                                                                                                                                                    | ,                                                                         |                                                                                          |
|----------------------------------------------------------------|------------------------------------------------------------------------------------------------------------------------------------------------------------------------------------------------------------------------------------------------|---------------------------------------------------------------------------|------------------------------------------------------------------------------------------|
| A                                                              | Working Height<br>(1 Person Indoor)                                                                                                                                                                                                            | 24.4 ft                                                                   | 7.4 m                                                                                    |
|                                                                | Working Height<br>(2 Person Indoor/1 Person Outdoor)                                                                                                                                                                                           | 18 ft                                                                     | 5.5 m                                                                                    |
| В                                                              | Platform Height Maximum<br>(1 Person Indoor)                                                                                                                                                                                                   | 18.4 ft                                                                   | 5.6 m                                                                                    |
|                                                                | Platform Height Maximum<br>(2 Person Indoor/1 Person Outdoor)                                                                                                                                                                                  | 12 ft                                                                     | 3.7 m                                                                                    |
| C                                                              | Platform Height Minimum                                                                                                                                                                                                                        | 31 in                                                                     | 78.7 cm                                                                                  |
| D                                                              | Ground Clearance Elevated                                                                                                                                                                                                                      | 0.3 in                                                                    | 0.8 cm                                                                                   |
| E                                                              | Ground Clearance Lowered                                                                                                                                                                                                                       | 3 in                                                                      | 7.6 cm                                                                                   |
| F                                                              | Overall Length w/ Step                                                                                                                                                                                                                         | 69.5 in                                                                   | 176.5 cm                                                                                 |
| G                                                              | Overall Width                                                                                                                                                                                                                                  | 30 in                                                                     | 76.2 cm                                                                                  |
| Н                                                              | Stowed Height                                                                                                                                                                                                                                  | 74.3 in                                                                   | 188.7 cm                                                                                 |
| - 1                                                            | Platform Length                                                                                                                                                                                                                                | 57.8 in                                                                   | 146.8 cm                                                                                 |
| J                                                              | Platform Width                                                                                                                                                                                                                                 | 21.8 in                                                                   | 55.4 cm                                                                                  |
|                                                                |                                                                                                                                                                                                                                                |                                                                           |                                                                                          |
| K                                                              | Slide Out Extension Deck Length                                                                                                                                                                                                                | 30 in                                                                     | 76.2 cm                                                                                  |
| K                                                              | Slide Out Extension Deck Length  Tires (Front/Rear)                                                                                                                                                                                            | 30 in<br>12/12 in                                                         | 76.2 cm<br>30.5/30.5 cm                                                                  |
|                                                                | •                                                                                                                                                                                                                                              |                                                                           |                                                                                          |
| PER                                                            | Tires (Front/Rear)                                                                                                                                                                                                                             | 12/12 in                                                                  |                                                                                          |
| <b>PER</b><br>Rate                                             | Tires (Front/Rear)  FORMANCE                                                                                                                                                                                                                   | 12/12 in                                                                  | 30.5/30.5 cm                                                                             |
| PER<br>Rate                                                    | Tires (Front/Rear)  FORMANCE ed Occupancy (Indoor/Outdoor)                                                                                                                                                                                     | 12/12 in<br>2/1 P                                                         | 30.5/30.5 cm<br>erson(s)                                                                 |
| PER<br>Rate<br>Platf<br>Slide                                  | Tires (Front/Rear)  FORMANCE  ed Occupancy (Indoor/Outdoor)  form Capacity                                                                                                                                                                     | 12/12 in<br>2/1 P<br>650 lbs<br>250 lbs                                   | 30.5/30.5 cm<br>erson(s)<br>294.8 kg                                                     |
| PER Rate Platf Slide Grace                                     | Tires (Front/Rear)  FORMANCE  ed Occupancy (Indoor/Outdoor)  form Capacity  e Out Extension Deck Capacity                                                                                                                                      | 12/12 in<br>2/1 P<br>650 lbs<br>250 lbs                                   | 30.5/30.5 cm  erson(s)  294.8 kg  113.4 kg                                               |
| PER<br>Rate<br>Platf<br>Slide<br>Grad                          | Tires (Front/Rear)  FORMANCE  ed Occupancy (Indoor/Outdoor)  form Capacity  e Out Extension Deck Capacity  deability                                                                                                                           | 12/12 in 2/1 P 650 lbs 250 lbs                                            | 30.5/30.5 cm  erson(s)  294.8 kg  113.4 kg                                               |
| PER Rate Platf Slide Grac Insid                                | Tires (Front/Rear)  FORMANCE  ed Occupancy (Indoor/Outdoor)  form Capacity  e Out Extension Deck Capacity  deability  de Turn Radius                                                                                                           | 12/12 in  2/1 P  650 lbs  250 lbs  3  8 in                                | 30.5/30.5 cm  erson(s)  294.8 kg  113.4 kg  30%  20.3 cm                                 |
| PER Rate Platf Slide Grac Insid                                | Tires (Front/Rear)  FORMANCE  ed Occupancy (Indoor/Outdoor)  form Capacity  e Out Extension Deck Capacity  deability  de Turn Radius  e Speed Elevated (Proportional)                                                                          | 12/12 in  2/1 P  650 lbs  250 lbs  8 in  0.6 mph  2.4 mph                 | 30.5/30.5 cm  erson(s)  294.8 kg  113.4 kg  30%  20.3 cm  0.3 m/s                        |
| PER Rate Platf Slide Grace Insice Drive Lift S                 | Tires (Front/Rear)  FORMANCE  ed Occupancy (Indoor/Outdoor)  form Capacity  e Out Extension Deck Capacity  deability  de Turn Radius  e Speed Elevated (Proportional)  e Speed Lowered (Proportional)                                          | 12/12 in  2/1 P  650 lbs  250 lbs  8 in  0.6 mph  2.4 mph                 | 30.5/30.5 cm  erson(s)  294.8 kg  113.4 kg  30%  20.3 cm  0.3 m/s  1.1 m/s               |
| PER Rate Platf Slide Grac Insic Drive Lift S                   | Tires (Front/Rear)  FORMANCE  ed Occupancy (Indoor/Outdoor)  form Capacity  e Out Extension Deck Capacity  deability  de Turn Radius  e Speed Elevated (Proportional)  e Speed Lowered (Proportional)  Speed (Up/Down)                         | 12/12 in  2/1 P  650 lbs  250 lbs  8 in  0.6 mph  2.4 mph                 | 30.5/30.5 cm  erson(s) 294.8 kg 113.4 kg 30% 20.3 cm 0.3 m/s 1.1 m/s 28 sec              |
| PER Rate Platf Slide Grac Insic Drive Lift S                   | Tires (Front/Rear)  FORMANCE  ed Occupancy (Indoor/Outdoor)  form Capacity  e Out Extension Deck Capacity  deability  de Turn Radius  e Speed Elevated (Proportional)  e Speed Lowered (Proportional)  Speed (Up/Down)  ver Source  OR LOADING | 12/12 in  2/1 P  650 lbs  250 lbs  8 in  0.6 mph  2.4 mph                 | 30.5/30.5 cm  erson(s) 294.8 kg 113.4 kg 30% 20.3 cm 0.3 m/s 1.1 m/s 28 sec              |
| PER Rate Platf Slide Grace Inside Drive Lift S Pow FLO Weig    | Tires (Front/Rear)  FORMANCE  ed Occupancy (Indoor/Outdoor)  form Capacity  e Out Extension Deck Capacity  deability  de Turn Radius  e Speed Elevated (Proportional)  e Speed Lowered (Proportional)  Speed (Up/Down)  ver Source  OR LOADING | 12/12 in  2/1 P  650 lbs  250 lbs  8 in  0.6 mph  2.4 mph  28/2           | 30.5/30.5 cm  erson(s)  294.8 kg  113.4 kg  30%  20.3 cm  0.3 m/s  1.1 m/s  28 sec  V DC |
| PER Rate Platf Slide Grace Insic Drive Lift S Pow FLO Weig Whe | Tires (Front/Rear)  FORMANCE  ed Occupancy (Indoor/Outdoor)  form Capacity  e Out Extension Deck Capacity  deability  de Turn Radius  e Speed Elevated (Proportional)  e Speed Lowered (Proportional)  for Source  OR LOADING  ght             | 12/12 in  2/1 P  650 lbs  250 lbs  8 in  0.6 mph  2.4 mph  28/2  1985 lbs | 30.5/30.5 cm  erson(s)  294.8 kg  113.4 kg  30%  20.3 cm  0.3 m/s  1.1 m/s  28 sec  V DC |