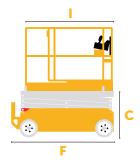

#### **PRO SERIES**

SELF-PROPELLED MOBILE ELEVATED WORK PLATFORM

| SPE                                                            | CIFICATIONS                                                                                                                                                                                                                                    | ,                                                                         |                                                                                          |
|----------------------------------------------------------------|------------------------------------------------------------------------------------------------------------------------------------------------------------------------------------------------------------------------------------------------|---------------------------------------------------------------------------|------------------------------------------------------------------------------------------|
| A                                                              | Working Height<br>(1 Person Indoor)                                                                                                                                                                                                            | 24.4 ft                                                                   | 7.4 m                                                                                    |
|                                                                | Working Height<br>(2 Person Indoor/1 Person Outdoor)                                                                                                                                                                                           | 18 ft                                                                     | 5.5 m                                                                                    |
| В                                                              | Platform Height Maximum<br>(1 Person Indoor)                                                                                                                                                                                                   | 18.4 ft                                                                   | 5.6 m                                                                                    |
|                                                                | Platform Height Maximum<br>(2 Person Indoor/1 Person Outdoor)                                                                                                                                                                                  | 12 ft                                                                     | 3.7 m                                                                                    |
| C                                                              | Platform Height Minimum                                                                                                                                                                                                                        | 31 in                                                                     | 78.7 cm                                                                                  |
| D                                                              | Ground Clearance Elevated                                                                                                                                                                                                                      | 0.3 in                                                                    | 0.8 cm                                                                                   |
| E                                                              | Ground Clearance Lowered                                                                                                                                                                                                                       | 3 in                                                                      | 7.6 cm                                                                                   |
| F                                                              | Overall Length w/ Step                                                                                                                                                                                                                         | 69.5 in                                                                   | 176.5 cm                                                                                 |
| G                                                              | Overall Width                                                                                                                                                                                                                                  | 30 in                                                                     | 76.2 cm                                                                                  |
| Н                                                              | Stowed Height                                                                                                                                                                                                                                  | 74.3 in                                                                   | 188.7 cm                                                                                 |
| - 1                                                            | Platform Length                                                                                                                                                                                                                                | 57.8 in                                                                   | 146.8 cm                                                                                 |
| J                                                              | Platform Width                                                                                                                                                                                                                                 | 21.8 in                                                                   | 55.4 cm                                                                                  |
|                                                                |                                                                                                                                                                                                                                                |                                                                           |                                                                                          |
| K                                                              | Slide Out Extension Deck Length                                                                                                                                                                                                                | 30 in                                                                     | 76.2 cm                                                                                  |
| K                                                              | Slide Out Extension Deck Length  Tires (Front/Rear)                                                                                                                                                                                            | 30 in<br>12/12 in                                                         | 76.2 cm<br>30.5/30.5 cm                                                                  |
|                                                                | •                                                                                                                                                                                                                                              |                                                                           |                                                                                          |
| PER                                                            | Tires (Front/Rear)                                                                                                                                                                                                                             | 12/12 in                                                                  |                                                                                          |
| <b>PER</b><br>Rate                                             | Tires (Front/Rear)  FORMANCE                                                                                                                                                                                                                   | 12/12 in                                                                  | 30.5/30.5 cm                                                                             |
| PER<br>Rate                                                    | Tires (Front/Rear)  FORMANCE ed Occupancy (Indoor/Outdoor)                                                                                                                                                                                     | 12/12 in<br>2/1 P                                                         | 30.5/30.5 cm<br>erson(s)                                                                 |
| PER<br>Rate<br>Platf<br>Slide                                  | Tires (Front/Rear)  FORMANCE  ed Occupancy (Indoor/Outdoor)  form Capacity                                                                                                                                                                     | 12/12 in<br>2/1 P<br>650 lbs<br>250 lbs                                   | 30.5/30.5 cm<br>erson(s)<br>294.8 kg                                                     |
| PER Rate Platf Slide Grace                                     | Tires (Front/Rear)  FORMANCE  ed Occupancy (Indoor/Outdoor)  form Capacity  e Out Extension Deck Capacity                                                                                                                                      | 12/12 in<br>2/1 P<br>650 lbs<br>250 lbs                                   | 30.5/30.5 cm  erson(s)  294.8 kg  113.4 kg                                               |
| PER<br>Rate<br>Platf<br>Slide<br>Grad                          | Tires (Front/Rear)  FORMANCE  ed Occupancy (Indoor/Outdoor)  form Capacity  e Out Extension Deck Capacity  deability                                                                                                                           | 12/12 in 2/1 P 650 lbs 250 lbs                                            | 30.5/30.5 cm  erson(s)  294.8 kg  113.4 kg                                               |
| PER Rate Platf Slide Grac Insid                                | Tires (Front/Rear)  FORMANCE  ed Occupancy (Indoor/Outdoor)  form Capacity  e Out Extension Deck Capacity  deability  de Turn Radius                                                                                                           | 12/12 in  2/1 P  650 lbs  250 lbs  3  8 in                                | 30.5/30.5 cm  erson(s)  294.8 kg  113.4 kg  30%  20.3 cm                                 |
| PER Rate Platf Slide Grac Insid                                | Tires (Front/Rear)  FORMANCE  ed Occupancy (Indoor/Outdoor)  form Capacity  e Out Extension Deck Capacity  deability  de Turn Radius  e Speed Elevated (Proportional)                                                                          | 12/12 in  2/1 P  650 lbs  250 lbs  8 in  0.6 mph  2.4 mph                 | 30.5/30.5 cm  erson(s)  294.8 kg  113.4 kg  30%  20.3 cm  0.3 m/s                        |
| PER Rate Platf Slide Grace Insice Drive Lift S                 | Tires (Front/Rear)  FORMANCE  ed Occupancy (Indoor/Outdoor)  form Capacity  e Out Extension Deck Capacity  deability  de Turn Radius  e Speed Elevated (Proportional)  e Speed Lowered (Proportional)                                          | 12/12 in  2/1 P  650 lbs  250 lbs  8 in  0.6 mph  2.4 mph                 | 30.5/30.5 cm  erson(s)  294.8 kg  113.4 kg  30%  20.3 cm  0.3 m/s  1.1 m/s               |
| PER Rate Platf Slide Grac Insic Drive Lift S                   | Tires (Front/Rear)  FORMANCE  ed Occupancy (Indoor/Outdoor)  form Capacity  e Out Extension Deck Capacity  deability  de Turn Radius  e Speed Elevated (Proportional)  e Speed Lowered (Proportional)  Speed (Up/Down)                         | 12/12 in  2/1 P  650 lbs  250 lbs  8 in  0.6 mph  2.4 mph                 | 30.5/30.5 cm  erson(s) 294.8 kg 113.4 kg 30% 20.3 cm 0.3 m/s 1.1 m/s 28 sec              |
| PER Rate Platf Slide Grac Insic Drive Lift S                   | Tires (Front/Rear)  FORMANCE  ed Occupancy (Indoor/Outdoor)  form Capacity  e Out Extension Deck Capacity  deability  de Turn Radius  e Speed Elevated (Proportional)  e Speed Lowered (Proportional)  Speed (Up/Down)  ver Source  OR LOADING | 12/12 in  2/1 P  650 lbs  250 lbs  8 in  0.6 mph  2.4 mph                 | 30.5/30.5 cm  erson(s) 294.8 kg 113.4 kg 30% 20.3 cm 0.3 m/s 1.1 m/s 28 sec              |
| PER Rate Platf Slide Grace Inside Drive Lift S Pow FLO Weig    | Tires (Front/Rear)  FORMANCE  ed Occupancy (Indoor/Outdoor)  form Capacity  e Out Extension Deck Capacity  deability  de Turn Radius  e Speed Elevated (Proportional)  e Speed Lowered (Proportional)  Speed (Up/Down)  ver Source  OR LOADING | 12/12 in  2/1 P  650 lbs  250 lbs  8 in  0.6 mph  2.4 mph  28/2           | 30.5/30.5 cm  erson(s)  294.8 kg  113.4 kg  30%  20.3 cm  0.3 m/s  1.1 m/s  28 sec  V DC |
| PER Rate Platf Slide Grace Insic Drive Lift S Pow FLO Weig Whe | Tires (Front/Rear)  FORMANCE  ed Occupancy (Indoor/Outdoor)  form Capacity  e Out Extension Deck Capacity  deability  de Turn Radius  e Speed Elevated (Proportional)  e Speed Lowered (Proportional)  for Source  OR LOADING  ght             | 12/12 in  2/1 P  650 lbs  250 lbs  8 in  0.6 mph  2.4 mph  28/2  1985 lbs | 30.5/30.5 cm  erson(s)  294.8 kg  113.4 kg  30%  20.3 cm  0.3 m/s  1.1 m/s  28 sec  V DC |