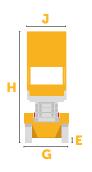

#### **PRO SERIES**

SELF-PROPELLED MOBILE ELEVATED WORK PLATFORM

| SPE                                                            | CIFICATIONS                                                                                                                                                                                                                                    | ,                                                                         |                                                                                          |
|----------------------------------------------------------------|------------------------------------------------------------------------------------------------------------------------------------------------------------------------------------------------------------------------------------------------|---------------------------------------------------------------------------|------------------------------------------------------------------------------------------|
| A                                                              | Working Height<br>(1 Person Indoor)                                                                                                                                                                                                            | 24.4 ft                                                                   | 7.4 m                                                                                    |
|                                                                | Working Height<br>(2 Person Indoor/1 Person Outdoor)                                                                                                                                                                                           | 18 ft                                                                     | 5.5 m                                                                                    |
| В                                                              | Platform Height Maximum<br>(1 Person Indoor)                                                                                                                                                                                                   | 18.4 ft                                                                   | 5.6 m                                                                                    |
|                                                                | Platform Height Maximum<br>(2 Person Indoor/1 Person Outdoor)                                                                                                                                                                                  | 12 ft                                                                     | 3.7 m                                                                                    |
| C                                                              | Platform Height Minimum                                                                                                                                                                                                                        | 31 in                                                                     | 78.7 cm                                                                                  |
| D                                                              | Ground Clearance Elevated                                                                                                                                                                                                                      | 0.3 in                                                                    | 0.8 cm                                                                                   |
| E                                                              | Ground Clearance Lowered                                                                                                                                                                                                                       | 3 in                                                                      | 7.6 cm                                                                                   |
| F                                                              | Overall Length w/ Step                                                                                                                                                                                                                         | 69.5 in                                                                   | 176.5 cm                                                                                 |
| G                                                              | Overall Width                                                                                                                                                                                                                                  | 30 in                                                                     | 76.2 cm                                                                                  |
| Н                                                              | Stowed Height                                                                                                                                                                                                                                  | 74.3 in                                                                   | 188.7 cm                                                                                 |
| - 1                                                            | Platform Length                                                                                                                                                                                                                                | 57.8 in                                                                   | 146.8 cm                                                                                 |
| J                                                              | Platform Width                                                                                                                                                                                                                                 | 21.8 in                                                                   | 55.4 cm                                                                                  |
|                                                                |                                                                                                                                                                                                                                                |                                                                           |                                                                                          |
| K                                                              | Slide Out Extension Deck Length                                                                                                                                                                                                                | 30 in                                                                     | 76.2 cm                                                                                  |
| K                                                              | Slide Out Extension Deck Length  Tires (Front/Rear)                                                                                                                                                                                            | 30 in<br>12/12 in                                                         | 76.2 cm<br>30.5/30.5 cm                                                                  |
|                                                                | •                                                                                                                                                                                                                                              |                                                                           |                                                                                          |
| PER                                                            | Tires (Front/Rear)                                                                                                                                                                                                                             | 12/12 in                                                                  |                                                                                          |
| <b>PER</b><br>Rate                                             | Tires (Front/Rear)  FORMANCE                                                                                                                                                                                                                   | 12/12 in                                                                  | 30.5/30.5 cm                                                                             |
| PER<br>Rate                                                    | Tires (Front/Rear)  FORMANCE ed Occupancy (Indoor/Outdoor)                                                                                                                                                                                     | 12/12 in<br>2/1 P                                                         | 30.5/30.5 cm<br>erson(s)                                                                 |
| PER<br>Rate<br>Platf<br>Slide                                  | Tires (Front/Rear)  FORMANCE  ed Occupancy (Indoor/Outdoor)  form Capacity                                                                                                                                                                     | 12/12 in<br>2/1 P<br>650 lbs<br>250 lbs                                   | 30.5/30.5 cm<br>erson(s)<br>294.8 kg                                                     |
| PER Rate Platf Slide Grace                                     | Tires (Front/Rear)  FORMANCE  ed Occupancy (Indoor/Outdoor)  form Capacity  e Out Extension Deck Capacity                                                                                                                                      | 12/12 in<br>2/1 P<br>650 lbs<br>250 lbs                                   | 30.5/30.5 cm  erson(s)  294.8 kg  113.4 kg                                               |
| PER<br>Rate<br>Platf<br>Slide<br>Grad                          | Tires (Front/Rear)  FORMANCE  ed Occupancy (Indoor/Outdoor)  form Capacity  e Out Extension Deck Capacity  deability                                                                                                                           | 12/12 in 2/1 P 650 lbs 250 lbs                                            | 30.5/30.5 cm  erson(s)  294.8 kg  113.4 kg                                               |
| PER Rate Platf Slide Grac Insid                                | Tires (Front/Rear)  FORMANCE  ed Occupancy (Indoor/Outdoor)  form Capacity  e Out Extension Deck Capacity  deability  de Turn Radius                                                                                                           | 12/12 in  2/1 P  650 lbs  250 lbs  3  8 in                                | 30.5/30.5 cm  erson(s)  294.8 kg  113.4 kg  30%  20.3 cm                                 |
| PER Rate Platf Slide Grac Insid                                | Tires (Front/Rear)  FORMANCE  ed Occupancy (Indoor/Outdoor)  form Capacity  e Out Extension Deck Capacity  deability  de Turn Radius  e Speed Elevated (Proportional)                                                                          | 12/12 in  2/1 P  650 lbs  250 lbs  8 in  0.6 mph  2.4 mph                 | 30.5/30.5 cm  erson(s)  294.8 kg  113.4 kg  30%  20.3 cm  0.3 m/s                        |
| PER Rate Platf Slide Grace Insice Drive Lift S                 | Tires (Front/Rear)  FORMANCE  ed Occupancy (Indoor/Outdoor)  form Capacity  e Out Extension Deck Capacity  deability  de Turn Radius  e Speed Elevated (Proportional)  e Speed Lowered (Proportional)                                          | 12/12 in  2/1 P  650 lbs  250 lbs  8 in  0.6 mph  2.4 mph                 | 30.5/30.5 cm  erson(s)  294.8 kg  113.4 kg  30%  20.3 cm  0.3 m/s  1.1 m/s               |
| PER Rate Platf Slide Grac Insic Drive Lift S                   | Tires (Front/Rear)  FORMANCE  ed Occupancy (Indoor/Outdoor)  form Capacity  e Out Extension Deck Capacity  deability  de Turn Radius  e Speed Elevated (Proportional)  e Speed Lowered (Proportional)  Speed (Up/Down)                         | 12/12 in  2/1 P  650 lbs  250 lbs  8 in  0.6 mph  2.4 mph                 | 30.5/30.5 cm  erson(s) 294.8 kg 113.4 kg 30% 20.3 cm 0.3 m/s 1.1 m/s 28 sec              |
| PER Rate Platf Slide Grac Insic Drive Lift S                   | Tires (Front/Rear)  FORMANCE  ed Occupancy (Indoor/Outdoor)  form Capacity  e Out Extension Deck Capacity  deability  de Turn Radius  e Speed Elevated (Proportional)  e Speed Lowered (Proportional)  Speed (Up/Down)  ver Source  OR LOADING | 12/12 in  2/1 P  650 lbs  250 lbs  8 in  0.6 mph  2.4 mph                 | 30.5/30.5 cm  erson(s) 294.8 kg 113.4 kg 30% 20.3 cm 0.3 m/s 1.1 m/s 28 sec              |
| PER Rate Platf Slide Grace Inside Drive Lift S Pow FLO Weig    | Tires (Front/Rear)  FORMANCE  ed Occupancy (Indoor/Outdoor)  form Capacity  e Out Extension Deck Capacity  deability  de Turn Radius  e Speed Elevated (Proportional)  e Speed Lowered (Proportional)  Speed (Up/Down)  ver Source  OR LOADING | 12/12 in  2/1 P  650 lbs  250 lbs  8 in  0.6 mph  2.4 mph  28/2           | 30.5/30.5 cm  erson(s)  294.8 kg  113.4 kg  30%  20.3 cm  0.3 m/s  1.1 m/s  28 sec  V DC |
| PER Rate Platf Slide Grace Insic Drive Lift S Pow FLO Weig Whe | Tires (Front/Rear)  FORMANCE  ed Occupancy (Indoor/Outdoor)  form Capacity  e Out Extension Deck Capacity  deability  de Turn Radius  e Speed Elevated (Proportional)  e Speed Lowered (Proportional)  for Source  OR LOADING  ght             | 12/12 in  2/1 P  650 lbs  250 lbs  8 in  0.6 mph  2.4 mph  28/2  1985 lbs | 30.5/30.5 cm  erson(s)  294.8 kg  113.4 kg  30%  20.3 cm  0.3 m/s  1.1 m/s  28 sec  V DC |