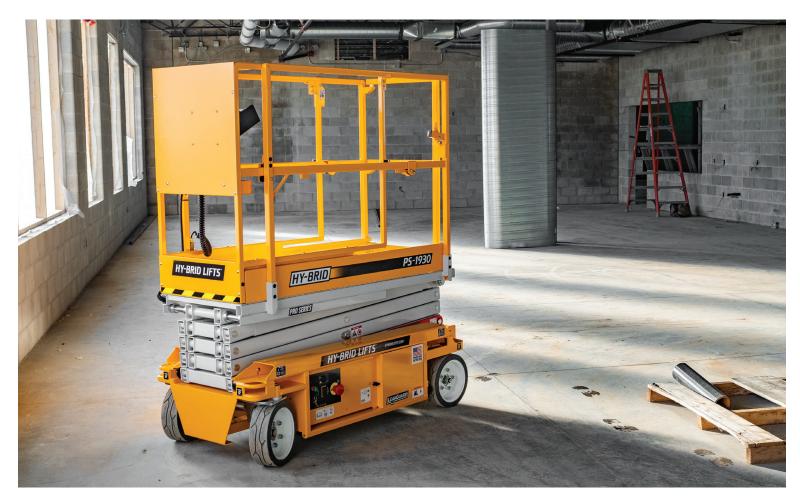

# PS-1930 PRO SERIES SELF-PROPELLED MOBILE ELEVATED WORK PLATFORM

## THE PROFESSIONAL TRADES LIFT OF CHOICE TO ACCESS MORE JOBS...