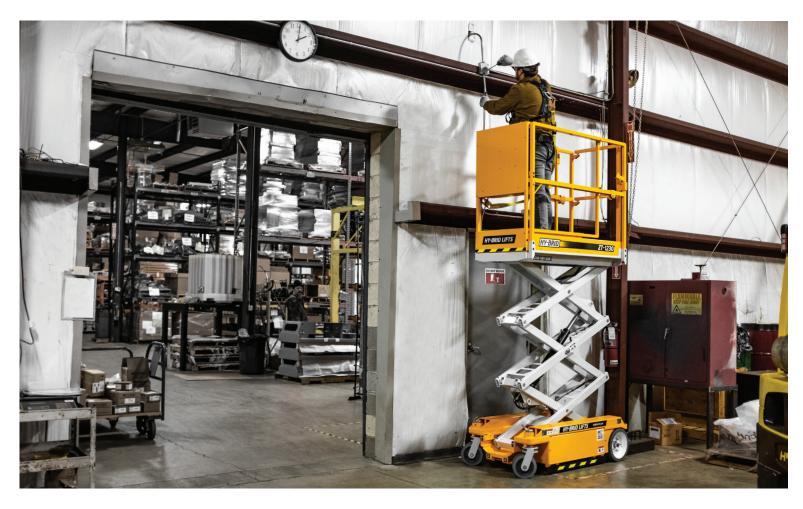

# ZERO-TURN SERIES SELF-PROPELLED MOBILE ELEVA

SELF-PROPELLED MOBILE ELEVATED WORK PLATFORM

### THE ULTIMATE COMPACT LIFT WITH PRECISION MANEUVERABILITY...

## **ZT-1230**