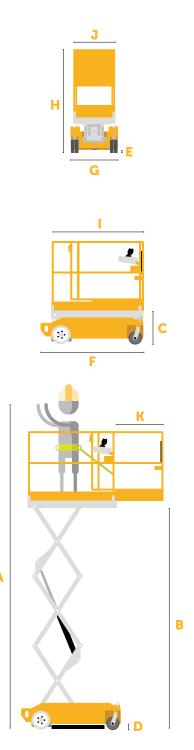

#### ZERO-TURN SERIES

SELF-PROPELLED MOBILE ELEVATED WORK PLATFORM

| SPE                                                   | CIFICATIONS                                                                                                                                                                                                   |                                                                                           |                                                                             |
|-------------------------------------------------------|---------------------------------------------------------------------------------------------------------------------------------------------------------------------------------------------------------------|-------------------------------------------------------------------------------------------|-----------------------------------------------------------------------------|
| A                                                     | Working Height<br>(1 Person Indoor)                                                                                                                                                                           | 18 ft                                                                                     | 5.5 m                                                                       |
| В                                                     | Platform Height Maximum<br>(1 Person Indoor)                                                                                                                                                                  | 12 ft                                                                                     | 3.7 m                                                                       |
| C                                                     | Platform Height Minimum                                                                                                                                                                                       | 21 in                                                                                     | 53.3 cm                                                                     |
| D                                                     | Ground Clearance Elevated                                                                                                                                                                                     | 0.5 in                                                                                    | 1.3 cm                                                                      |
| Ε                                                     | Ground Clearance Lowered                                                                                                                                                                                      | 3.6 in                                                                                    | 9.1 cm                                                                      |
| F                                                     | Overall Length w/ Step                                                                                                                                                                                        | 62 in                                                                                     | 157.5 cm                                                                    |
| G                                                     | Overall Width                                                                                                                                                                                                 | 30 in                                                                                     | 76.2 cm                                                                     |
| Н                                                     | Stowed Height                                                                                                                                                                                                 | 65 in                                                                                     | 165.1 cm                                                                    |
| - 1                                                   | Platform Length                                                                                                                                                                                               | 53 in                                                                                     | 134.6 cm                                                                    |
| J                                                     | Platform Width                                                                                                                                                                                                | 24 in                                                                                     | 61 cm                                                                       |
| K                                                     | Slide Out Extension Deck Length                                                                                                                                                                               | 30 in                                                                                     | 76.2 cm                                                                     |
|                                                       | Tires (Front/Rear)                                                                                                                                                                                            | 8/12 in                                                                                   | 20.3/30.5 cm                                                                |
| PER                                                   | RFORMANCE                                                                                                                                                                                                     |                                                                                           |                                                                             |
| Rated Occupancy (Indoor)                              |                                                                                                                                                                                                               | 1 Person                                                                                  |                                                                             |
| Rate                                                  | ed Occupancy (Indoor)                                                                                                                                                                                         | 1 P                                                                                       | erson                                                                       |
|                                                       | ed Occupancy (Indoor) form Capacity                                                                                                                                                                           | 1 P                                                                                       | <b>erson</b><br>294.8 kg                                                    |
| Plat                                                  | ·                                                                                                                                                                                                             |                                                                                           |                                                                             |
| Plat<br>Slide                                         | form Capacity                                                                                                                                                                                                 | 650 lbs<br>250 lbs                                                                        | 294.8 kg                                                                    |
| Plat<br>Slide<br>Gra                                  | form Capacity e Out Extension Deck Capacity                                                                                                                                                                   | 650 lbs<br>250 lbs                                                                        | 294.8 kg<br>113.4 kg                                                        |
| Plat<br>Slide<br>Gra<br>Insid                         | form Capacity e Out Extension Deck Capacity deability                                                                                                                                                         | 650 lbs<br>250 lbs                                                                        | 294.8 kg<br>113.4 kg<br><b>25%</b>                                          |
| Plat<br>Slide<br>Gra<br>Insid                         | form Capacity e Out Extension Deck Capacity deability de Turn Radius                                                                                                                                          | 650 lbs<br>250 lbs<br>2                                                                   | 294.8 kg<br>113.4 kg<br>25%<br>Zero                                         |
| Plat<br>Slide<br>Gra<br>Insid<br>Driv                 | form Capacity e Out Extension Deck Capacity deability de Turn Radius ve Speed Elevated (Proportional)                                                                                                         | 650 lbs<br>250 lbs<br>2<br>2<br>0.9 mph<br>2.7 mph                                        | 294.8 kg<br>113.4 kg<br>25%<br>Gero<br>0.4 m/s                              |
| Plat<br>Slide<br>Gra<br>Insid<br>Driv<br>Driv<br>Lift | form Capacity  e Out Extension Deck Capacity  deability  de Turn Radius  ve Speed Elevated (Proportional)  ve Speed Lowered (Proportional)                                                                    | 650 lbs<br>250 lbs<br>2<br>2<br>0.9 mph<br>2.7 mph                                        | 294.8 kg<br>113.4 kg<br>25%<br>Zero<br>0.4 m/s<br>1.2 m/s                   |
| Plat<br>Slide<br>Gra<br>Insid<br>Driv<br>Driv<br>Lift | form Capacity e Out Extension Deck Capacity deability de Turn Radius ve Speed Elevated (Proportional) ve Speed Lowered (Proportional) Speed (Up/Down)                                                         | 650 lbs<br>250 lbs<br>2<br>2<br>0.9 mph<br>2.7 mph                                        | 294.8 kg<br>113.4 kg<br>25%<br>Zero<br>0.4 m/s<br>1.2 m/s                   |
| Plat<br>Slide<br>Gra<br>Insid<br>Driv<br>Driv<br>Lift | form Capacity e Out Extension Deck Capacity deability de Turn Radius ve Speed Elevated (Proportional) ve Speed Lowered (Proportional) Speed (Up/Down) ver Source DOR LOADING                                  | 650 lbs<br>250 lbs<br>2<br>2<br>0.9 mph<br>2.7 mph                                        | 294.8 kg<br>113.4 kg<br>25%<br>Zero<br>0.4 m/s<br>1.2 m/s                   |
| Plat Slide Gra Insid Driv Driv Lift Pow FLC Wei       | form Capacity e Out Extension Deck Capacity deability de Turn Radius ve Speed Elevated (Proportional) ve Speed Lowered (Proportional) Speed (Up/Down) ver Source DOR LOADING                                  | 650 lbs<br>250 lbs<br>2<br>2<br>0.9 mph<br>2.7 mph<br>18/3                                | 294.8 kg<br>113.4 kg<br>25%<br>Zero<br>0.4 m/s<br>1.2 m/s                   |
| Plat Slide Gra Insid Driv Driv Lift Pow FLC Wei       | form Capacity e Out Extension Deck Capacity deability de Turn Radius ve Speed Elevated (Proportional) ve Speed Lowered (Proportional) Speed (Up/Down) ver Source DOR LOADING                                  | 650 lbs<br>250 lbs<br>2<br>2<br>0.9 mph<br>2.7 mph<br>18/3<br>24                          | 294.8 kg<br>113.4 kg<br>25%<br>Zero<br>0.4 m/s<br>1.2 m/s<br>18 sec<br>V DC |
| Plat Slide Gra Insid Driv Driv Lift Pow FLC Wei Whe   | form Capacity e Out Extension Deck Capacity deability de Turn Radius ve Speed Elevated (Proportional) ve Speed Lowered (Proportional) Speed (Up/Down) ver Source DOR LOADING ght eel Load at Minimum Capacity | 650 lbs<br>250 lbs<br>2<br>2<br>0.9 mph<br>2.7 mph<br>18/2<br>24<br>1675 lbs<br>134.9 psi | 294.8 kg<br>113.4 kg<br>25%<br>Zero<br>0.4 m/s<br>1.2 m/s<br>18 sec<br>V DC |