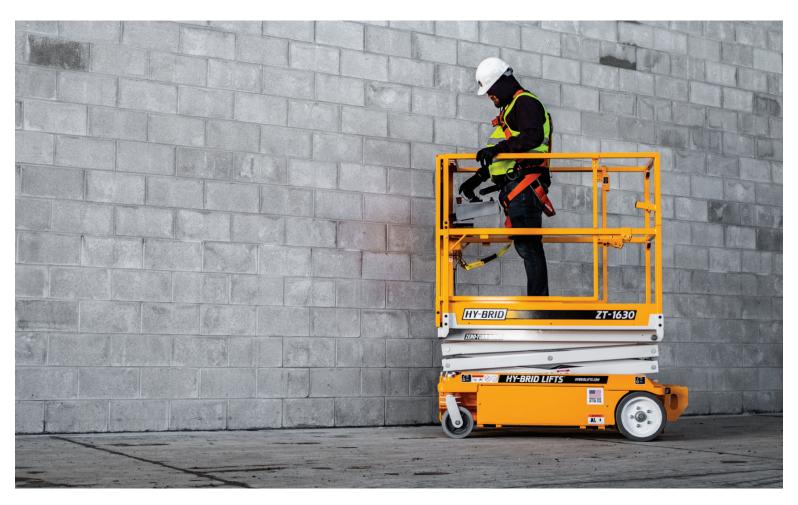

# **ZT-1630**

#### ZERO-TURN SERIES

SELF-PROPELLED MOBILE ELEVATED WORK PLATFORM

| SPE                                                                         | CIFICATIONS                                                                                                                                                                                                                                           |                                   |                                                                             |
|-----------------------------------------------------------------------------|-------------------------------------------------------------------------------------------------------------------------------------------------------------------------------------------------------------------------------------------------------|-----------------------------------|-----------------------------------------------------------------------------|
| A                                                                           | Working Height (1 Person Indoor)                                                                                                                                                                                                                      | 2 ft                              | 6.7 m                                                                       |
| В                                                                           | Platform Height Maximum (1 Person Indoor)                                                                                                                                                                                                             | 5 ft                              | 4.9 m                                                                       |
| C                                                                           | Platform Height Minimum 24                                                                                                                                                                                                                            | 1 in                              | 61 cm                                                                       |
| D                                                                           | Ground Clearance Elevated 0.9                                                                                                                                                                                                                         | 5 in                              | 1.3 cm                                                                      |
| E                                                                           | Ground Clearance Lowered 3.6                                                                                                                                                                                                                          | 6 in                              | 9.1 cm                                                                      |
| F                                                                           | Overall Length w/ Step 62                                                                                                                                                                                                                             | 2 in                              | 157.5 cm                                                                    |
| G                                                                           | Overall Width 30                                                                                                                                                                                                                                      | ) in                              | 76.2 cm                                                                     |
| Н                                                                           | Stowed Height 68                                                                                                                                                                                                                                      | 3 in                              | 172.7 cm                                                                    |
| 1                                                                           | Platform Length 53                                                                                                                                                                                                                                    | 3 in                              | 134.6 cm                                                                    |
| J                                                                           | Platform Width 24                                                                                                                                                                                                                                     | 1 in                              | 61 cm                                                                       |
| К                                                                           | Slide Out Extension Deck Length 30                                                                                                                                                                                                                    | ) in                              | 76.2 cm                                                                     |
|                                                                             | Tires (Front/Rear) 8/1                                                                                                                                                                                                                                | l2 in                             | 20.3/30.5 cm                                                                |
| PERFORMANCE                                                                 |                                                                                                                                                                                                                                                       |                                   |                                                                             |
| 11-1                                                                        | RFORMANCE                                                                                                                                                                                                                                             |                                   |                                                                             |
|                                                                             | ed Occupancy (Indoor)                                                                                                                                                                                                                                 | 1 P                               | erson                                                                       |
| Rate                                                                        | ed Occupancy (Indoor)                                                                                                                                                                                                                                 | 1 P                               | <b>erson</b><br>294.8 kg                                                    |
| Rate                                                                        | ed Occupancy (Indoor)  form Capacity 650                                                                                                                                                                                                              |                                   |                                                                             |
| Rate<br>Plat<br>Slide                                                       | ed Occupancy (Indoor)  form Capacity 650                                                                                                                                                                                                              | O lbs<br>O lbs                    | 294.8 kg                                                                    |
| Rate<br>Plat<br>Slide<br>Gra                                                | ed Occupancy (Indoor)  form Capacity  650  e Out Extension Deck Capacity  250                                                                                                                                                                         | O lbs<br>O lbs<br>2               | 294.8 kg<br>113.4 kg                                                        |
| Rate<br>Plat<br>Slide<br>Gra                                                | ed Occupancy (Indoor)  Iform Capacity 650  e Out Extension Deck Capacity 250  deability  de Turn Radius                                                                                                                                               | O lbs<br>O lbs<br>2               | 294.8 kg<br>113.4 kg                                                        |
| Rate<br>Plat<br>Slide<br>Gra<br>Insid                                       | ed Occupancy (Indoor)  Iform Capacity 650  e Out Extension Deck Capacity deability  de Turn Radius  ve Speed Elevated (Proportional)  0.9                                                                                                             | O lbs<br>O lbs<br>2<br>Z          | 294.8 kg<br>113.4 kg<br>25%<br>ero                                          |
| Rate<br>Plat<br>Slide<br>Gra<br>Insid<br>Driv                               | ed Occupancy (Indoor)  Iform Capacity 650  e Out Extension Deck Capacity 250  deability  de Turn Radius  ve Speed Elevated (Proportional) 0.9                                                                                                         | O lbs<br>O lbs<br>Z<br>mph<br>mph | 294.8 kg<br>113.4 kg<br>25%<br>Gero<br>0.4 m/s                              |
| Rate<br>Plat<br>Slide<br>Gra<br>Insid<br>Driv<br>Driv                       | ed Occupancy (Indoor)  Iform Capacity 650  e Out Extension Deck Capacity 250  deability  de Turn Radius  ve Speed Elevated (Proportional) 0.9  ve Speed Lowered (Proportional) 2.7                                                                    | O lbs O lbs Z mph mph 18/2        | 294.8 kg<br>113.4 kg<br>25%<br>Sero<br>0.4 m/s<br>1.2 m/s                   |
| Rate<br>Plat<br>Slide<br>Gra<br>Insie<br>Driv<br>Driv<br>Lift               | ed Occupancy (Indoor)  Iform Capacity 650  e Out Extension Deck Capacity 250  deability  de Turn Radius  ve Speed Elevated (Proportional) 0.9  ve Speed Lowered (Proportional) 2.7  Speed (Up/Down)                                                   | O lbs O lbs Z mph mph 18/2        | 294.8 kg<br>113.4 kg<br>25%<br>Gero<br>0.4 m/s<br>1.2 m/s                   |
| Rate<br>Plat<br>Slide<br>Gra<br>Insie<br>Driv<br>Driv<br>Lift               | ed Occupancy (Indoor)  Iform Capacity 650  e Out Extension Deck Capacity 250  deability  de Turn Radius  ve Speed Elevated (Proportional) 0.9  ve Speed Lowered (Proportional) 2.7  Speed (Up/Down)  ver Source  DOR LOADING                          | O lbs O lbs Z mph mph 18/2        | 294.8 kg<br>113.4 kg<br>25%<br>Gero<br>0.4 m/s<br>1.2 m/s                   |
| Rate<br>Plat<br>Slide<br>Gra<br>Insid<br>Driv<br>Driv<br>Lift<br>Pow<br>FLC | ed Occupancy (Indoor)  Iform Capacity 650  e Out Extension Deck Capacity 250  deability  de Turn Radius  /e Speed Elevated (Proportional) 0.9  /e Speed Lowered (Proportional) 2.7  Speed (Up/Down)  /ver Source  DOR LOADING  ight  178              | O lbs O lbs Z mph mph 18/2        | 294.8 kg<br>113.4 kg<br>25%<br>Gero<br>0.4 m/s<br>1.2 m/s                   |
| Rate Plat Slide Gra Insid Driv Driv Lift Pow FLC Wei                        | ed Occupancy (Indoor)  Iform Capacity  e Out Extension Deck Capacity  deability  de Turn Radius  /e Speed Elevated (Proportional)  /e Speed Lowered (Proportional)  Speed (Up/Down)  ver Source  DOR LOADING  ight  178  eel Load at Minimum Capacity | D lbs D lbs Z mph mph 18/2 24     | 294.8 kg<br>113.4 kg<br>25%<br>Gero<br>0.4 m/s<br>1.2 m/s<br>18 sec<br>V DC |