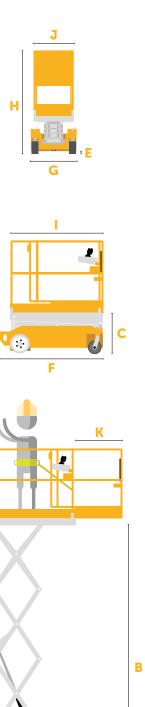

#### ZERO-TURN SERIES

SELF-PROPELLED MOBILE ELEVATED WORK PLATFORM

| SPE                                                                         | CIFICATIONS                                                                                                                                                                                                                                           |                                   |                                                                             |
|-----------------------------------------------------------------------------|-------------------------------------------------------------------------------------------------------------------------------------------------------------------------------------------------------------------------------------------------------|-----------------------------------|-----------------------------------------------------------------------------|
| A                                                                           | Working Height (1 Person Indoor)                                                                                                                                                                                                                      | 2 ft                              | 6.7 m                                                                       |
| В                                                                           | Platform Height Maximum (1 Person Indoor)                                                                                                                                                                                                             | 5 ft                              | 4.9 m                                                                       |
| C                                                                           | Platform Height Minimum 24                                                                                                                                                                                                                            | 1 in                              | 61 cm                                                                       |
| D                                                                           | Ground Clearance Elevated 0.9                                                                                                                                                                                                                         | 5 in                              | 1.3 cm                                                                      |
| E                                                                           | Ground Clearance Lowered 3.6                                                                                                                                                                                                                          | 6 in                              | 9.1 cm                                                                      |
| F                                                                           | Overall Length w/ Step 62                                                                                                                                                                                                                             | 2 in                              | 157.5 cm                                                                    |
| G                                                                           | Overall Width 30                                                                                                                                                                                                                                      | ) in                              | 76.2 cm                                                                     |
| Н                                                                           | Stowed Height 68                                                                                                                                                                                                                                      | 3 in                              | 172.7 cm                                                                    |
| 1                                                                           | Platform Length 53                                                                                                                                                                                                                                    | 3 in                              | 134.6 cm                                                                    |
| J                                                                           | Platform Width 24                                                                                                                                                                                                                                     | 1 in                              | 61 cm                                                                       |
| К                                                                           | Slide Out Extension Deck Length 30                                                                                                                                                                                                                    | ) in                              | 76.2 cm                                                                     |
|                                                                             | Tires (Front/Rear) 8/1                                                                                                                                                                                                                                | l2 in                             | 20.3/30.5 cm                                                                |
| PERFORMANCE                                                                 |                                                                                                                                                                                                                                                       |                                   |                                                                             |
| 11-1                                                                        | RFORMANCE                                                                                                                                                                                                                                             |                                   |                                                                             |
|                                                                             | ed Occupancy (Indoor)                                                                                                                                                                                                                                 | 1 P                               | erson                                                                       |
| Rate                                                                        | ed Occupancy (Indoor)                                                                                                                                                                                                                                 | 1 P                               | <b>erson</b><br>294.8 kg                                                    |
| Rate                                                                        | ed Occupancy (Indoor)  form Capacity 650                                                                                                                                                                                                              |                                   |                                                                             |
| Rate<br>Plat<br>Slide                                                       | ed Occupancy (Indoor)  form Capacity 650                                                                                                                                                                                                              | O lbs<br>O lbs                    | 294.8 kg                                                                    |
| Rate<br>Plat<br>Slide<br>Gra                                                | ed Occupancy (Indoor)  form Capacity  650  e Out Extension Deck Capacity  250                                                                                                                                                                         | O lbs<br>O lbs<br>2               | 294.8 kg<br>113.4 kg                                                        |
| Rate<br>Plat<br>Slide<br>Gra                                                | ed Occupancy (Indoor)  Iform Capacity 650  e Out Extension Deck Capacity 250  deability  de Turn Radius                                                                                                                                               | O lbs<br>O lbs<br>2               | 294.8 kg<br>113.4 kg                                                        |
| Rate<br>Plat<br>Slide<br>Gra<br>Insid                                       | ed Occupancy (Indoor)  Iform Capacity 650  e Out Extension Deck Capacity deability  de Turn Radius  ve Speed Elevated (Proportional)  0.9                                                                                                             | O lbs<br>O lbs<br>2<br>Z          | 294.8 kg<br>113.4 kg<br>25%<br>ero                                          |
| Rate<br>Plat<br>Slide<br>Gra<br>Insid<br>Driv                               | ed Occupancy (Indoor)  Iform Capacity 650  e Out Extension Deck Capacity 250  deability  de Turn Radius  ve Speed Elevated (Proportional) 0.9                                                                                                         | O lbs<br>O lbs<br>Z<br>mph<br>mph | 294.8 kg<br>113.4 kg<br>25%<br>Gero<br>0.4 m/s                              |
| Rate<br>Plat<br>Slide<br>Gra<br>Insid<br>Driv<br>Driv                       | ed Occupancy (Indoor)  Iform Capacity 650  e Out Extension Deck Capacity 250  deability  de Turn Radius  ve Speed Elevated (Proportional) 0.9  ve Speed Lowered (Proportional) 2.7                                                                    | O lbs O lbs Z mph mph 18/2        | 294.8 kg<br>113.4 kg<br>25%<br>Sero<br>0.4 m/s<br>1.2 m/s                   |
| Rate<br>Plat<br>Slide<br>Gra<br>Insie<br>Driv<br>Driv<br>Lift               | ed Occupancy (Indoor)  Iform Capacity 650  e Out Extension Deck Capacity 250  deability  de Turn Radius  ve Speed Elevated (Proportional) 0.9  ve Speed Lowered (Proportional) 2.7  Speed (Up/Down)                                                   | O lbs O lbs Z mph mph 18/2        | 294.8 kg<br>113.4 kg<br>25%<br>Gero<br>0.4 m/s<br>1.2 m/s                   |
| Rate<br>Plat<br>Slide<br>Gra<br>Insie<br>Driv<br>Driv<br>Lift               | ed Occupancy (Indoor)  Iform Capacity 650  e Out Extension Deck Capacity 250  deability  de Turn Radius  ve Speed Elevated (Proportional) 0.9  ve Speed Lowered (Proportional) 2.7  Speed (Up/Down)  ver Source  DOR LOADING                          | O lbs O lbs Z mph mph 18/2        | 294.8 kg<br>113.4 kg<br>25%<br>Gero<br>0.4 m/s<br>1.2 m/s                   |
| Rate<br>Plat<br>Slide<br>Gra<br>Insid<br>Driv<br>Driv<br>Lift<br>Pow<br>FLC | ed Occupancy (Indoor)  Iform Capacity 650  e Out Extension Deck Capacity 250  deability  de Turn Radius  /e Speed Elevated (Proportional) 0.9  /e Speed Lowered (Proportional) 2.7  Speed (Up/Down)  /ver Source  DOR LOADING  ight  178              | O lbs O lbs Z mph mph 18/2        | 294.8 kg<br>113.4 kg<br>25%<br>Gero<br>0.4 m/s<br>1.2 m/s                   |
| Rate Plat Slide Gra Insid Driv Driv Lift Pow FLC Wei                        | ed Occupancy (Indoor)  Iform Capacity  e Out Extension Deck Capacity  deability  de Turn Radius  /e Speed Elevated (Proportional)  /e Speed Lowered (Proportional)  Speed (Up/Down)  ver Source  DOR LOADING  ight  178  eel Load at Minimum Capacity | D lbs D lbs Z mph mph 18/2 24     | 294.8 kg<br>113.4 kg<br>25%<br>Gero<br>0.4 m/s<br>1.2 m/s<br>18 sec<br>V DC |